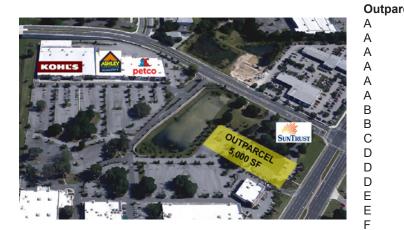

### BERKSHIRE OAKS 4465 - 4475 SW 40TH AVE., OCALA, FL

- 250,000 SF Regional Power center strategically located with excellent exposure to I-75 and frontage on SR 200
- 1.83± acre outparcel available for ground lease or BTS, can build up to approximately 5,000 SF and can accommodate a drive-thru
- Shop space available 2,000 SF 5,000 SF
- New extension road allows customers to easily access and bypass congestion on SR 200 and connect site to both north side and east side of town