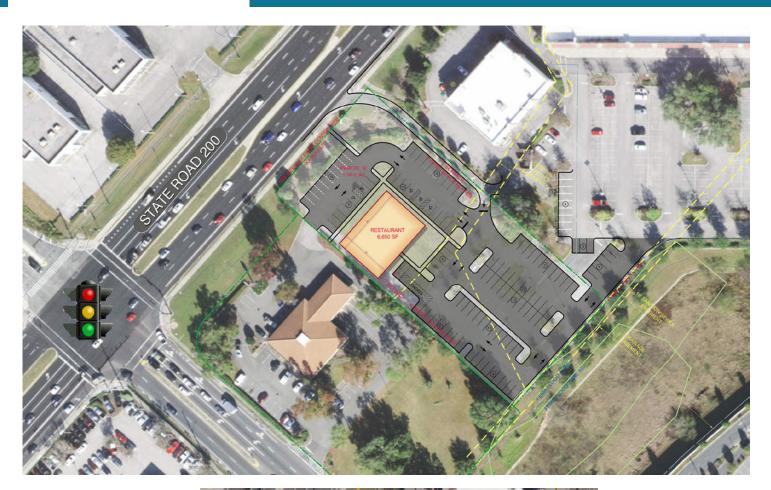

#### **KEY FEATURES**

 Prime out parcel Location at SR 200 and I 75 in Ocala.
Built out "Curb in" for Sit-Down Restaurant, Fast Food with Drive-Up or Multi-Tenant Building

Join our anchors: Kohl's, Petco, Ashley's and Guitar Center

- 250,000 SF Regional Power center strategically located with excellent exposure to I-75 and frontage on SR 200
- 1.83± acre outparcel available for ground lease or BTS, can build up to approximately 5,000 SF and can accommodate a drive-thru
- Shop space available 2,000 SF 5,000 SF
- New extension road allows customers to easily access and bypass congestion on SR 200 and connect site to both north side and east side of town