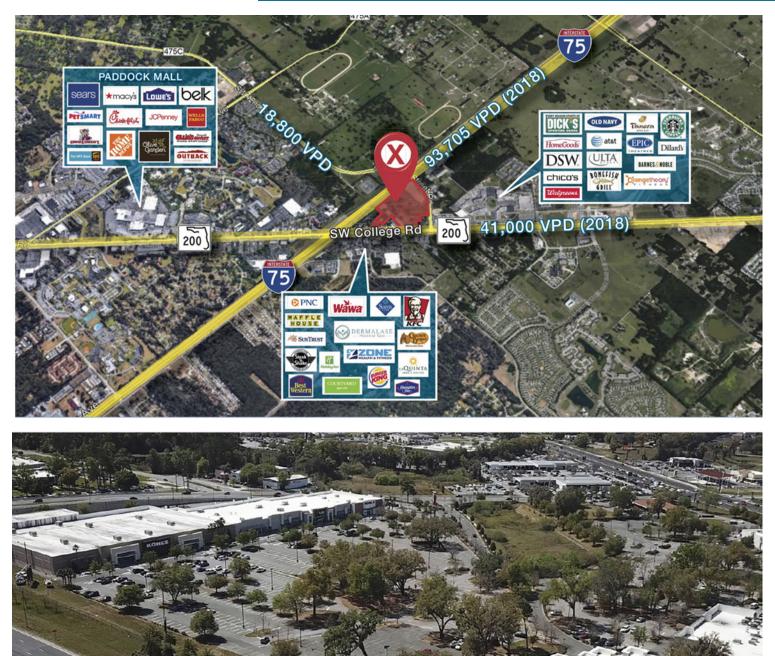

#### **KEY FEATURES**

 Prime out parcel Location at SR 200 and I 75 in Ocala.
Built out "Curb in" for Sit-Down Restaurant, Fast Food with Drive-Up or Multi-Tenant Building

Join our anchors: Kohl's, Petco, Ashley's and Guitar Center

- 250,000 SF Regional Power center strategically located with excellent exposure to I-75 and frontage on SR 200
- 1.83± acre outparcel available for ground lease or BTS, can build up to approximately 5,000 SF and can accommodate a drive-thru
- Shop space available 2,000 SF 5,000 SF
- New extension road allows customers to easily access and bypass congestion on SR 200 and connect site to both north side and east side of town

| DEMOGRAPHICS   | 3 Miles  | 5 MILES  | 7 MILES  |
|----------------|----------|----------|----------|
| Population     | 27,004   | 62,519   | 83,706   |
| Avg. HH Income | \$60,883 | \$59,492 | \$59,069 |
| Households     | 8,723    | 23,539   | 47,911   |