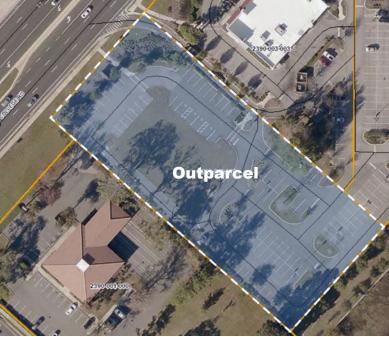

- 250,000 SF Regional Power center strategically located with excellent exposure to I-75 and frontage on SR 200
- 1.83± acre outparcel available for ground lease or BTS, can build up to approximately 5,000 SF and can accommodate a drive-thru
- Shop space available 2,000 SF 5,000 SF
- New extension road allows customers to easily access and bypass congestion on SR 200 and connect site to both north side and east side of town