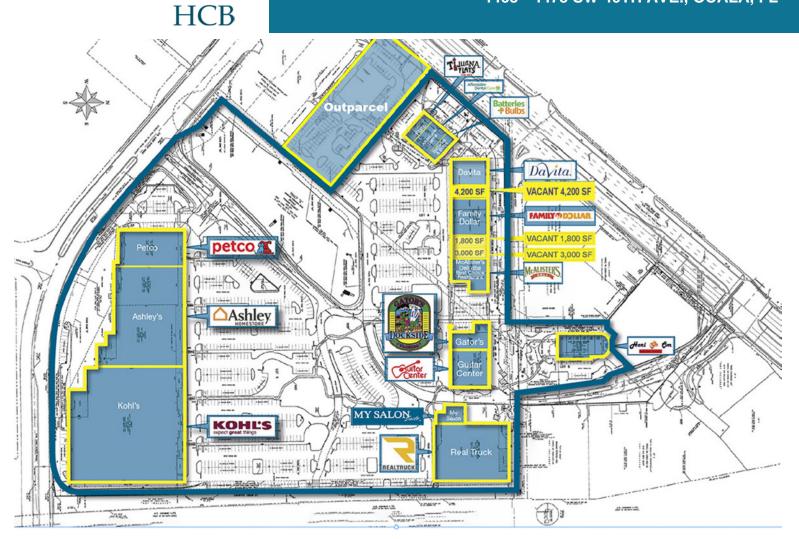

#### BERKSHIRE OAKS 4465 - 4475 SW 40TH AVE., OCALA, FL

#### BERKSHIRE OAKS 4465 - 4475 SW 40TH AVE., OCALA, FL

Bldg

Hipes Consulting

& Brokerage LLC

| Suite     | Tenant              | Size (SF) |
|-----------|---------------------|-----------|
| rcel      | AVAILABLE           |           |
| 110       | McAlister's Deli    | 4,050     |
| 109       | AVAILABLE           | 2,700     |
| 108       | AVAILABLE           | 1,800     |
| 104-107   | Family Dollar       | 10,800    |
| 103 & 102 | AVAILABLE           | 4,200     |
| 101       | DaVita Dialysis     | 5,400     |
| 103       | Guitar Center       | 8,400     |
| 101 & 102 | Gator's Dockside    | 6,000     |
| 101 - 106 | Specialty Grocery   | 7,500     |
| 101       | Batteries + Bulbs   | 2,000     |
| 102       | Affordable Dentures | 4,600     |
| 103       | Tijuana Flats       | 2,000     |
| 102       | Truck Hero          | 30,000    |
| 102       | My Salon Suite      | 4,000     |
| 4475      | PetCo               | 15,000    |
| 4039-4469 | Ashley Furniture    | 48,000    |
| 4031      | Kohl's              | 88,800    |
|           |                     |           |