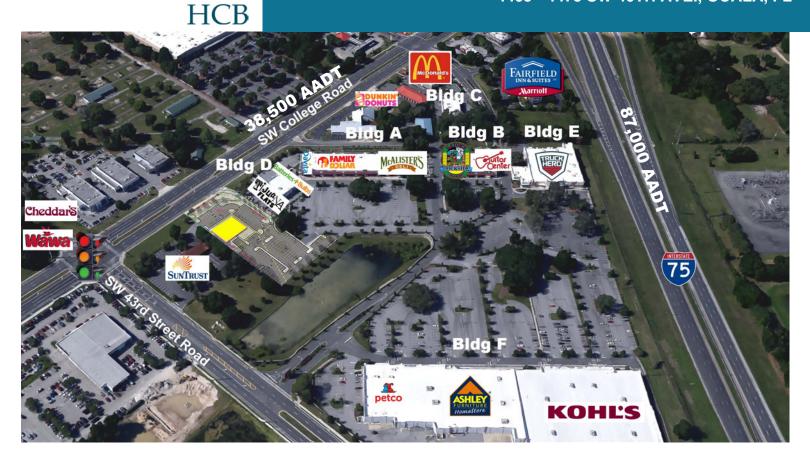

#### BERKSHIRE OAKS 4465 - 4475 SW 40TH AVE., OCALA, FL

#### **KEY FEATURES**

 Prime out parcel Location at SR 200 and I 75 in Ocala.
Built out "Curb in" for Sit-Down Restaurant, Fast Food with Drive-Up or Multi-Tenant Building

Join our anchors: Kohl's, Petco, Ashley's and Guitar Center

- 250,000 SF Regional Power center strategically located with excellent exposure to I-75 and frontage on SR 200
- 1.83± acre outparcel available for ground lease or BTS, can build up to approximately 5,000 SF and can accommodate a drive-thru
- Shop space available 2,000 SF 5,000 SF
- New extension road allows customers to easily access and bypass congestion on SR 200 and connect site to both north side and east side of town